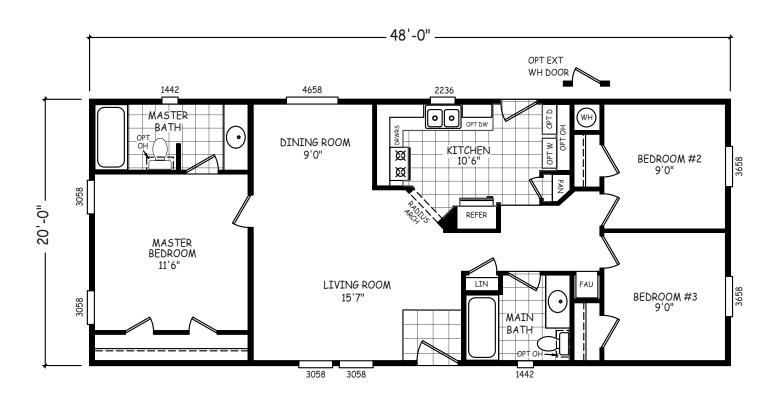

## **Clarry**

**GS Series** 

960 SQ. FT. (Approximate) 3 Bedroom, 2 Bath

Last Updated: 10-30-20