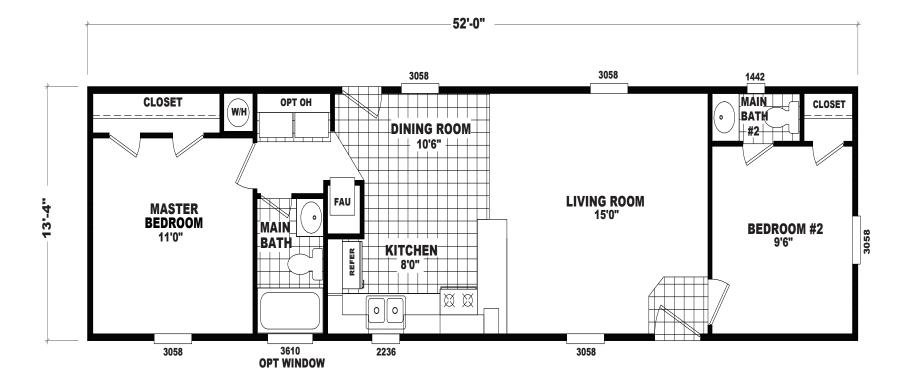

## Chesterville

## GS Series 693 SQ. FT. (Approximate) 2 Bedrooms, 1.5 Baths

Last Updated: 1-8-2021

MOBILE HOMES ON MAIN 8355 E. Main Street Mesa, AZ 85207