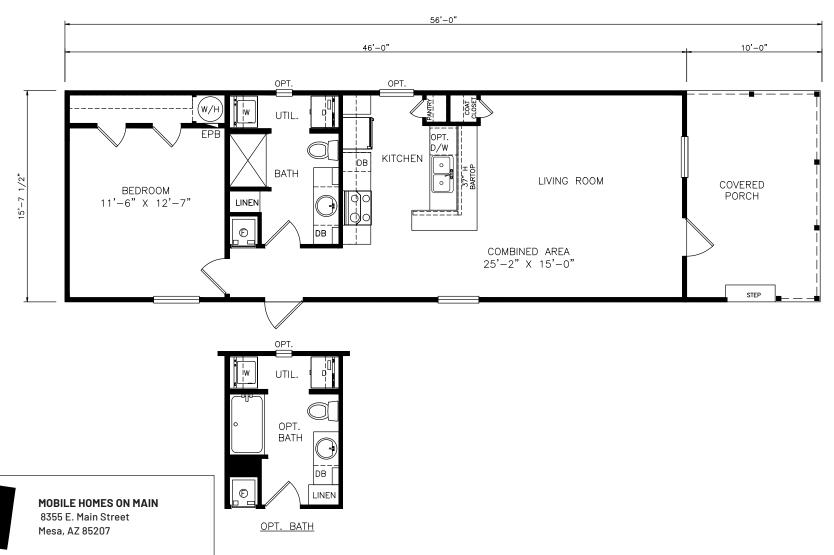

## Chester

Heritage Series - Single Section

634 SQ. FT. (Approximate) 1 Bedroom, 1 Bath

Last Updated: 6-22-21