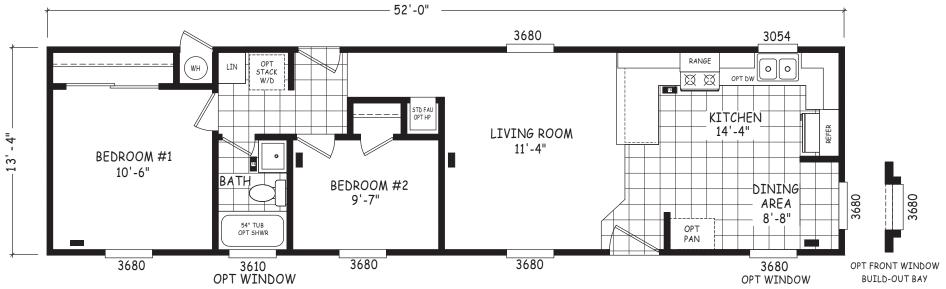

## **Cedrow**

**Encore Single Wide Series** 

694 SQ. FT. (Approximate) 2 Bedroom, 1 Bath

Last Updated: 12-8-22