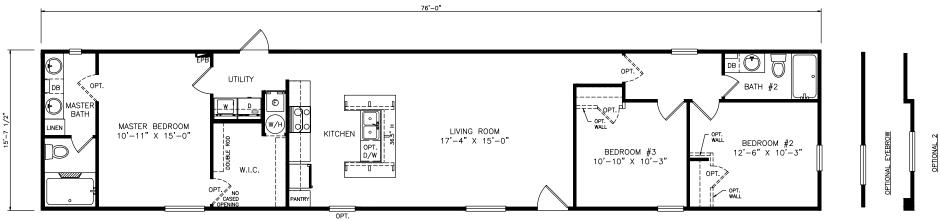

## **Castlemont**

Classic Series - Single Section

1,193 SQ. FT. (Approximate) 3 Bedrooms, 2 Baths

Last Updated: 6-9-21