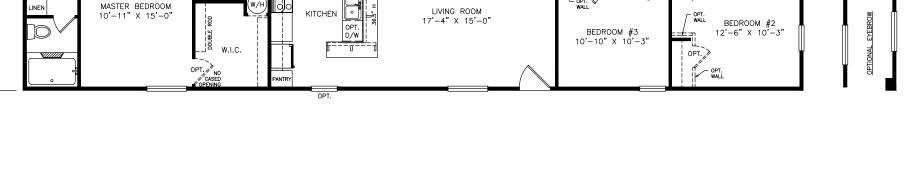

## **Castlemont**

Classic Series - Single Section

1,193 SQ. FT. (Approximate) 3 Bedrooms, 2 Baths

Last Updated: 6-9-21