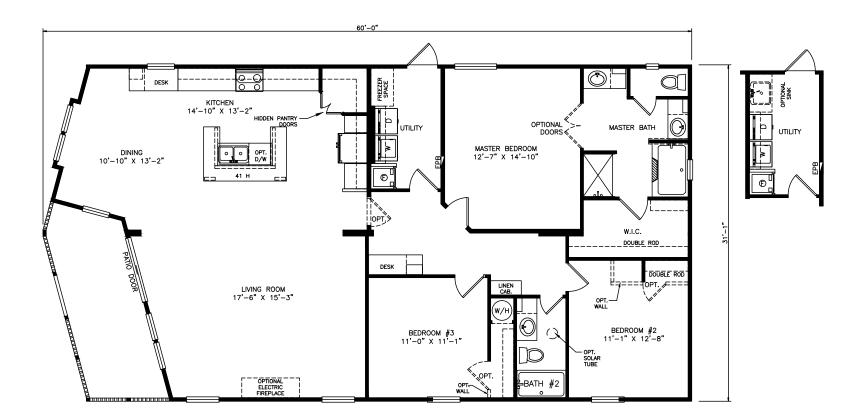

## Carlisle

Heritage Series - Multi Section 1,678 SQ. FT. (Approximate) 3 Bedrooms, 2 Baths

Last Updated: 6-23-21

MOBILE HOMES ON MAIN 8355 E. Main Street Mesa, AZ 85207