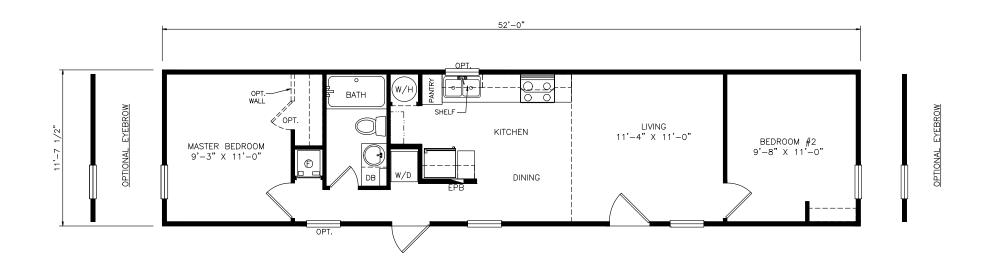

## **Burdette**

Select Series - Single Section

608 SQ. FT. (Approximate) 2 Bedrooms, 1 Bath

Last Updated: 6-18-21

OPT. DISHWASHER CONFIGURATION

MOBILE HOMES ON MAIN 8355 E. Main Street Mesa, AZ 85207