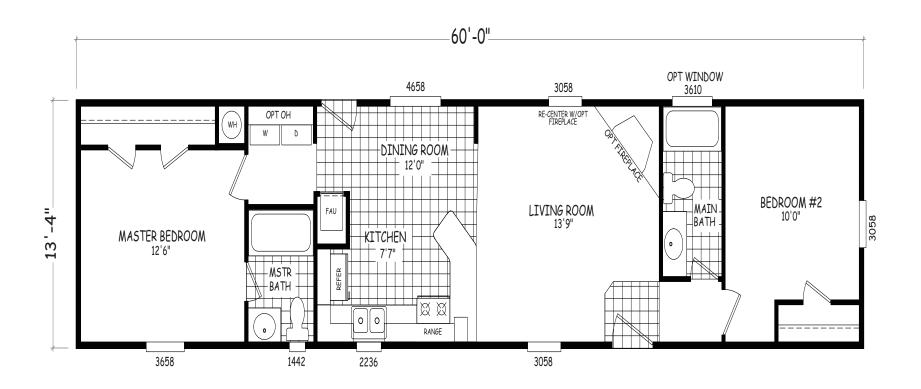

## **Brookway**

**GS Series** 

800 SQ. FT. (Approximate) 2 Bedroom, 2 Bath

Last Updated: 10-27-20