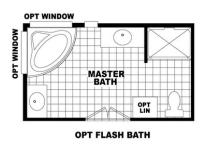

## **Brooks**

**GS Series** 

1,493 SQ. FT. (Approximate) 3 Bedrooms, 2 Baths

Last Updated: 3-8-22