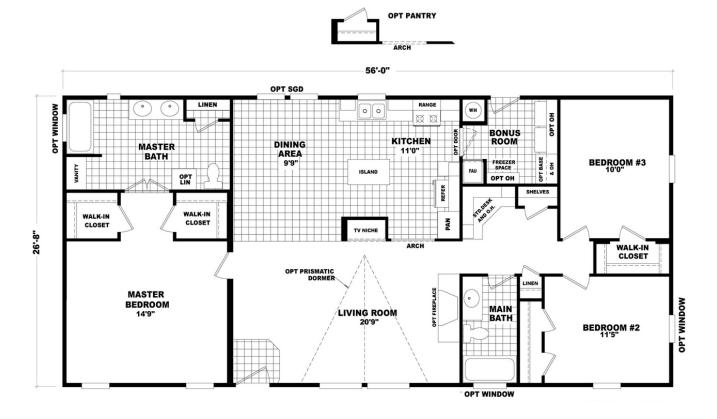

## **Brooks**

**GS Series** 

1,493 SQ. FT. (Approximate) 3 Bedrooms, 2 Baths

Last Updated: 3-8-22