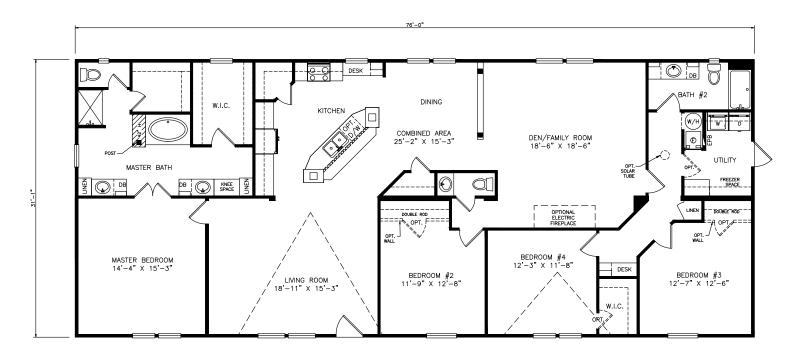

## **Brookline**

Heritage Series - Multi Section 2,369 SQ. FT. (Approximate) 4 Bedrooms, 2.5 Baths

Last Updated: 6-23-21

MOBILE HOMES ON MAIN 8355 E. Main Street Mesa, AZ 85207

## MobileHomesOnMain.com | 1-800-750-8796

**IMPORTANT:** Alta Cima Corp reserves the right to modify, cancel or substitute products or features of this event at any time without prior notice or obligation. Pictures and other promotional materials are representative and may depict or contain floor plans, square footages, elevations, options, upgrades, extra design features, decorations, floor coverings, specialty light fixtures, custom paint and wall coverings, window treatments, landscaping, sound and alarm systems, furnishings, appliances, and other designer/decorator features and amenities that are not included as part of the home and/or may not be available at all locations. Home, pricing and community information is subject to change, and homes to prior sale, at any time without notice or obligation. ©2020 Alta Cima Corp. All rights reserved.