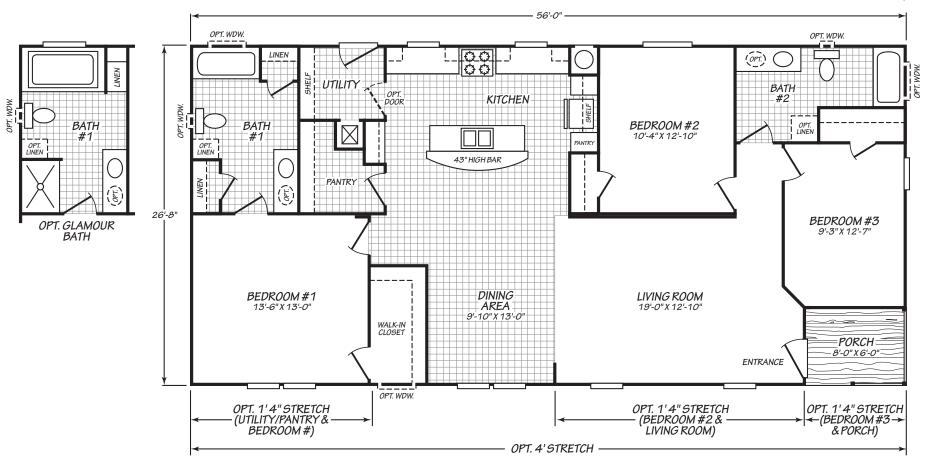

## **Boxelder**

Canyon Lake Series

1,492 SQ. FT. (Approximate) 3 Bedrooms, 2 Baths

Last Updated: 10-11-24