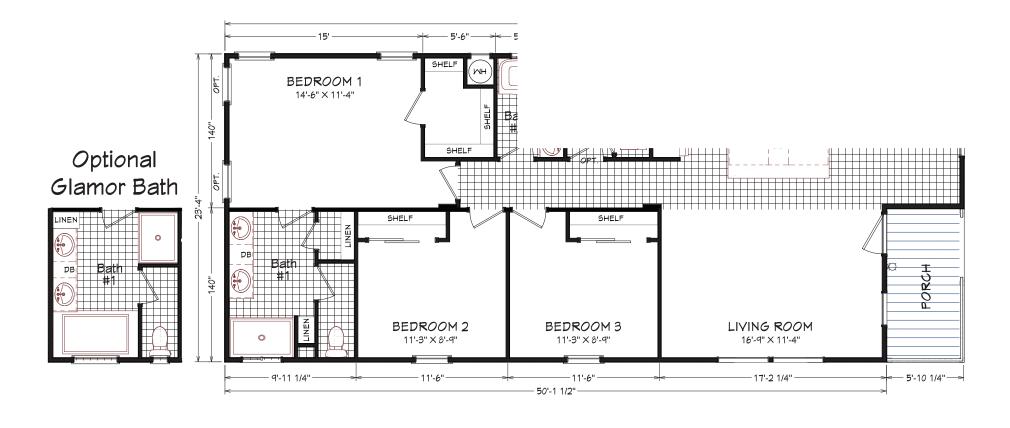

## **Coronado Series**

1,237 SQ. FT. (Approximate) 3 Bedroom, 2 Bath

Last Updated: 11-1-22

MANUFACTURED BY

**MOBILE HOMES ON MAIN** 8355 E. Main Street Mesa, AZ 85207