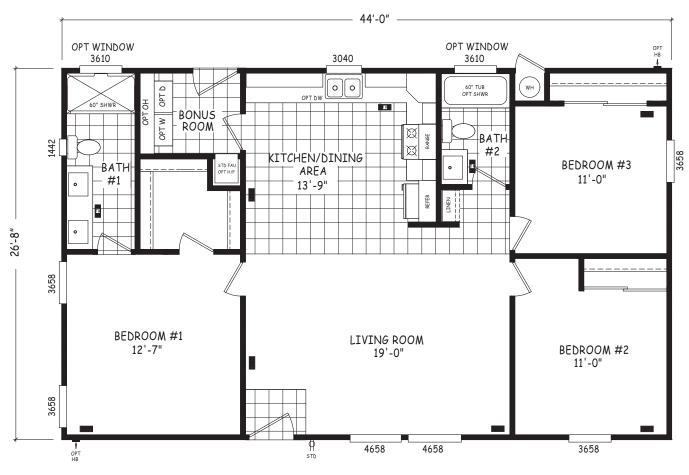

## **Boden**

**Edge Series** 

1,174 SQ. FT. (Approximate) 3 Bedroom, 2 Bath

Last Updated: 8-22-22