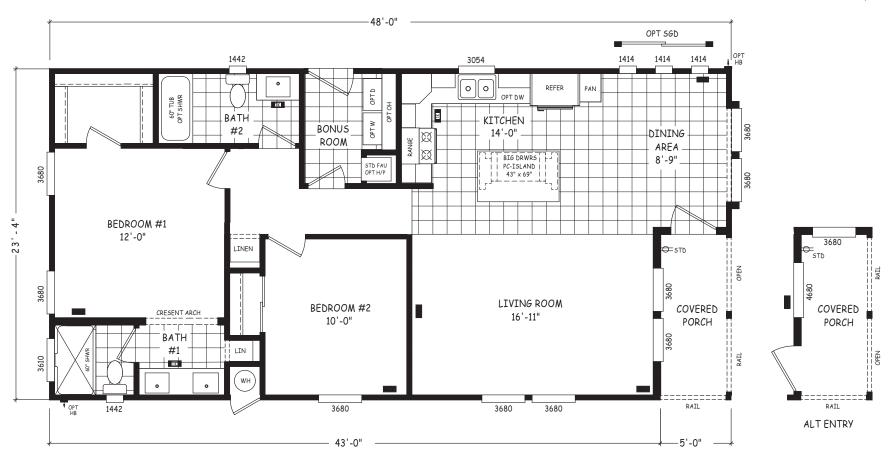

## Blacklidge

Pinnacle Series

1,120 SQ. FT. (Approximate) 2 Bedroom, 2 Bath

Last Updated: 8-22-22