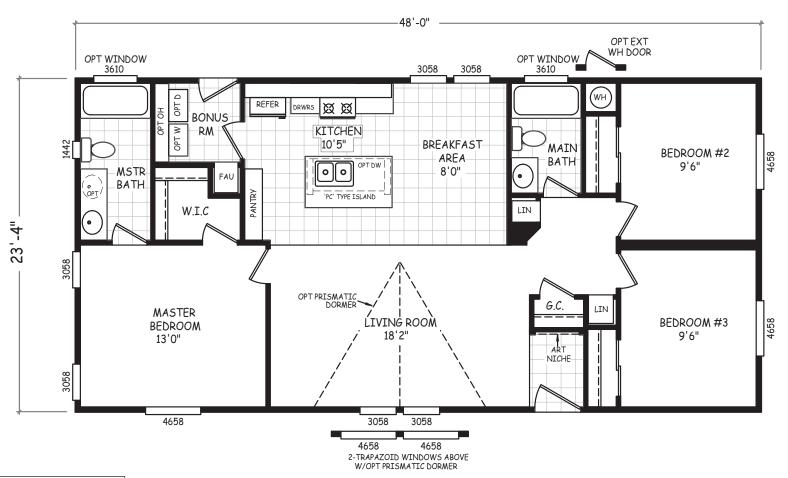

## **Bilby**

**GS Series** 

1,120 SQ. FT. (Approximate) 3 Bedrooms, 2 Baths

Last Updated:3-8-21