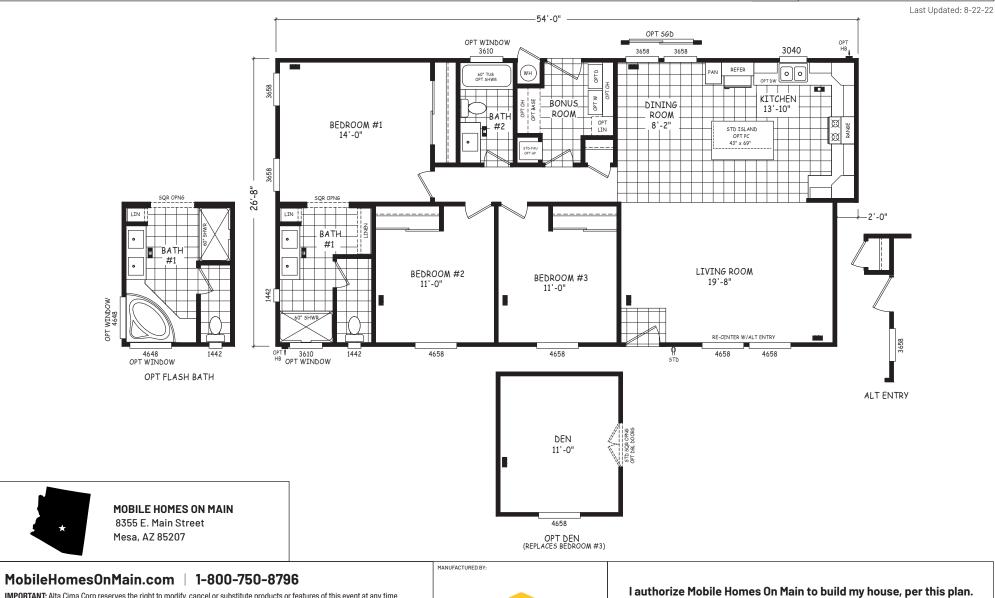

## **Edge Series**

1,414 SQ. FT. (Approximate) 3 Bedroom, 2 Bath

**CAVCOWEST** 

Χ\_

**IMPORTANT:** Alta Cima Corp reserves the right to modify, cancel or substitute products or features of this event at any time without prior notice or obligation. Pictures and other promotional materials are representative and may depict or contain floor plans, square footages, elevations, options, upgrades, extra design features, decorations, floor coverings, specialty light fixtures, custom paint and wall coverings, window treatments, landscaping, sound and alarm systems, furnishings, appliances, and other designer/decorator features and amenities that are not included as part of the home and/or may not be available at all locations. Home, pricing and community information is subject to change, and homes to prior sale, at any time without notice or obligation. ©2020 Alta Cima Corp. All rights reserved.