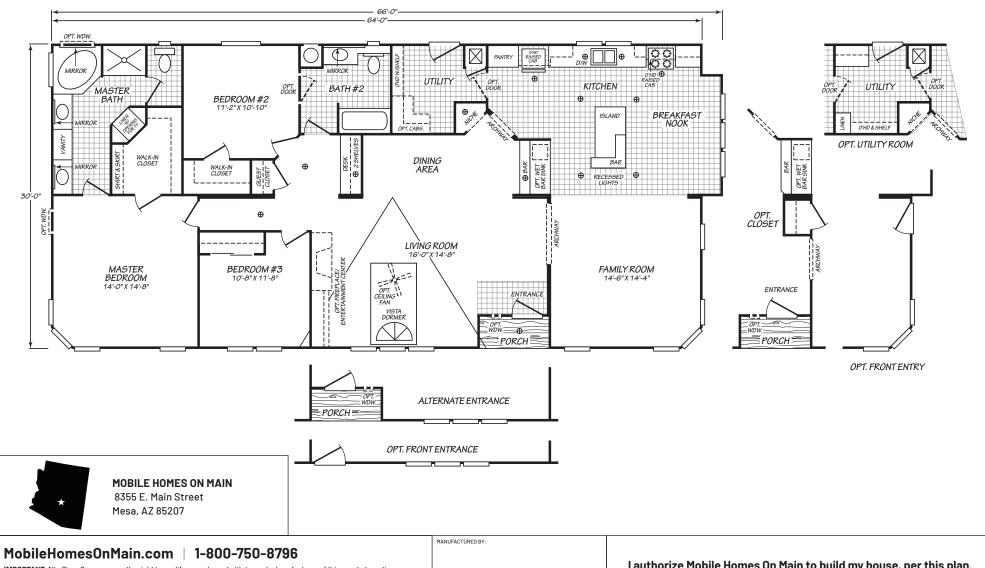

## Vogue II Series

1,917 SQ. FT. (Approximate) 3 Bedroom, 2 Bath

Last Updated: 11-2-22

**IMPORTANT:** Alta Cima Corp reserves the right to modify, cancel or substitute products or features of this event at any time without prior notice or obligation. Pictures and other promotional materials are representative and may depict or contain floor plans, square footages, elevations, options, upgrades, extra design features, decorations, floor coverings, specialty light fixtures, custom paint and wall coverings, window treatments, landscaping, sound and alarm systems, furnishings, appliances, and other designer/decorator features and amenities that are not included as part of the home and/or may not be available at all locations. Home, pricing and community information is subject to change, and homes to prior sale, at any time without notice or obligation. ©2020 Alta Cima Corp. All rights reserved.