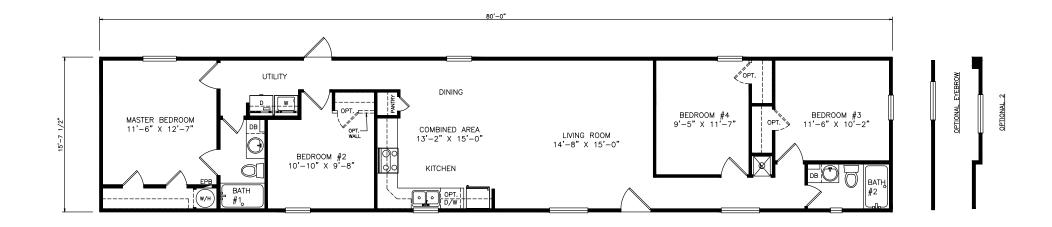

## Barbera

Classic Series - Single Section 1,256 SQ. FT. (Approximate) 4 Bedrooms, 2 Baths

Last Updated: 6-9-21