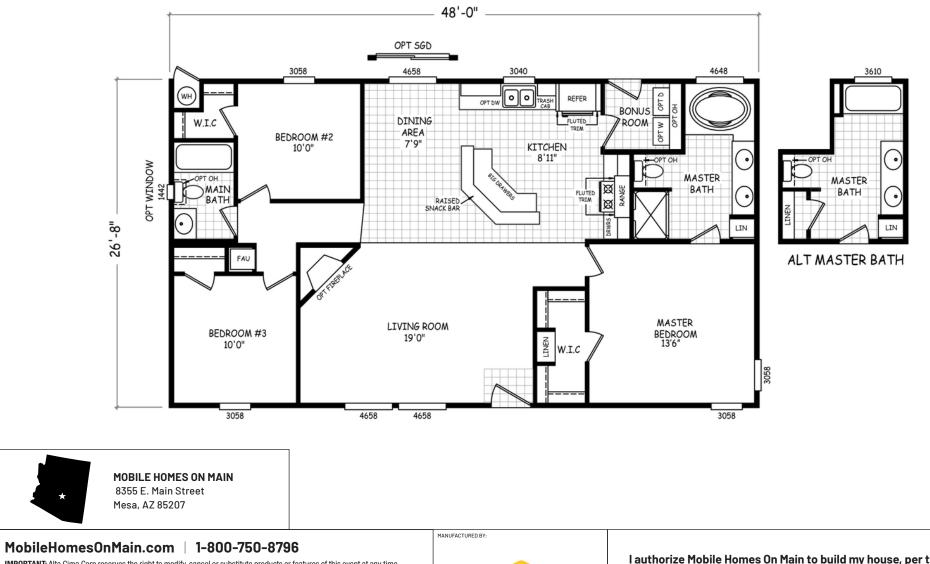

## Desert Edge Series - Triplewide

1,280 SQ. FT. (Approximate) 3 Bedroom, 2 Bath

Last Updated: 2-28-22

IMPORTANT: Alta Cima Corp reserves the right to modify, cancel or substitute products or features of this event at any time without prior notice or obligation. Pictures and other promotional materials are representative and may depict or contain floor plans, square footages, elevations, options, upgrades, extra design features, decorations, floor coverings, specialty light fixtures, custom paint and wall coverings, window treatments, landscaping, sound and alarm systems, furnishings, appliances, and other designer/decorator features and amenities that are not included as part of the home and/or may not be available at all locations. Home, pricing and community information is subject to change, and homes to prior sale, at any time without notice or obligation. ©2020 Alta Cima Corp. All rights reserved.