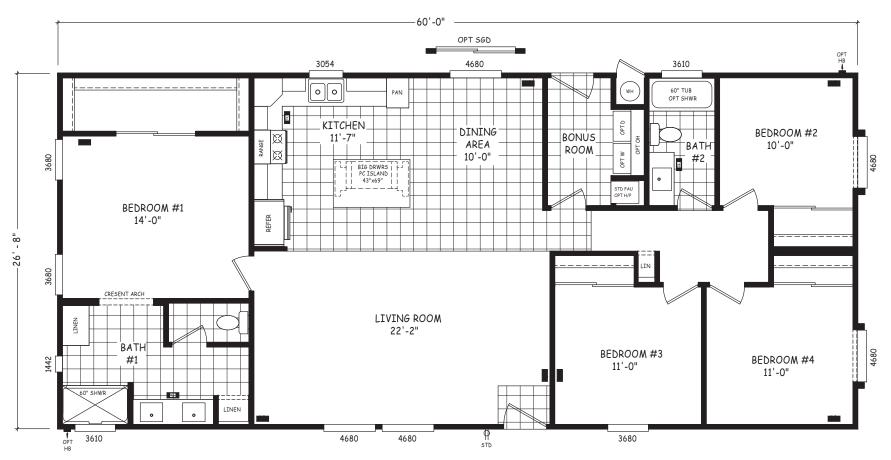

## **Atkin**

Pinnacle Series

1,600 SQ. FT. (Approximate) 4 Bedroom, 2 Bath

Last Updated: 8-22-22