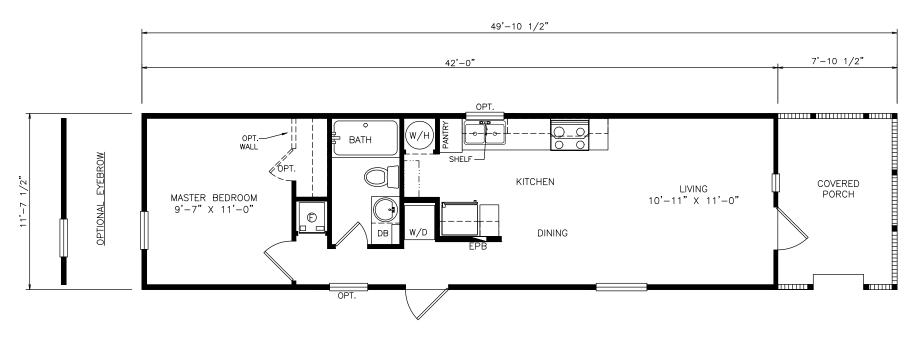

## **Ashbridge**

Select Series - Single Section

595 SQ. FT. (Approximate) 1 Bedroom, 1 Bath

Last Updated: 6-18-21