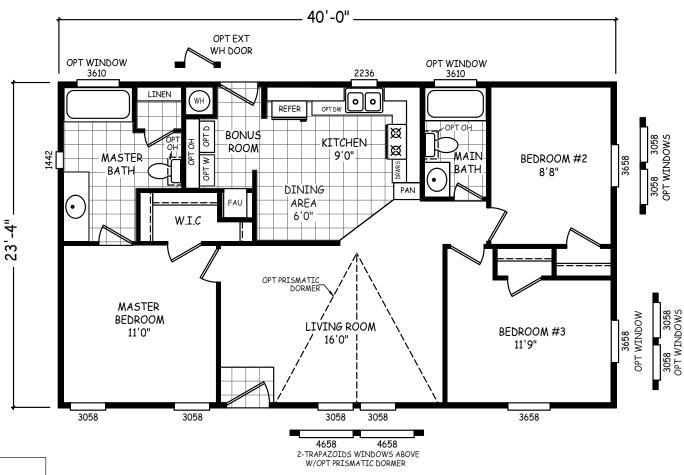

## **Arbecam**

**GS Series** 

933 SQ. FT. (Approximate) 3 Bedroom, 2 Bath

Last Updated: 4-29-22