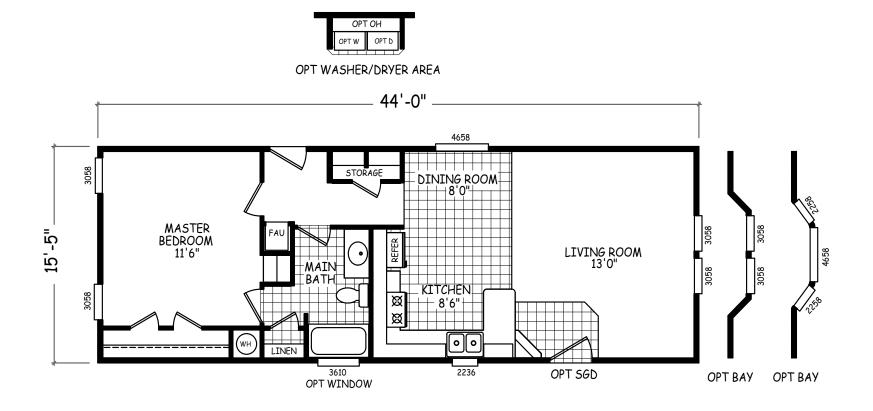

## GS Series 678 SQ. FT. (Approximate) 1 Bedroom, 1 Bath

Last Updated: 10-27-20

MOBILE HOMES ON MAIN 8355 E. Main Street Mesa, AZ 85207