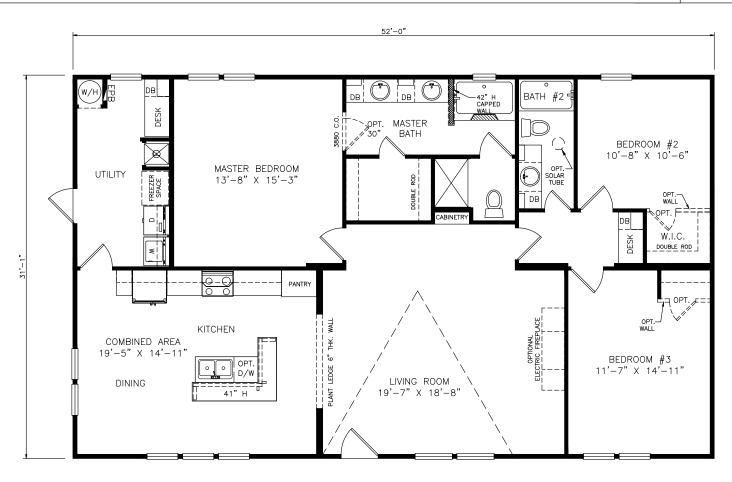

## **Alvin**

Classic Series - Multi Section

1,622 SQ. FT. (Approximate) 3 Bedrooms, 2 Baths

Last Updated: 6-16-21