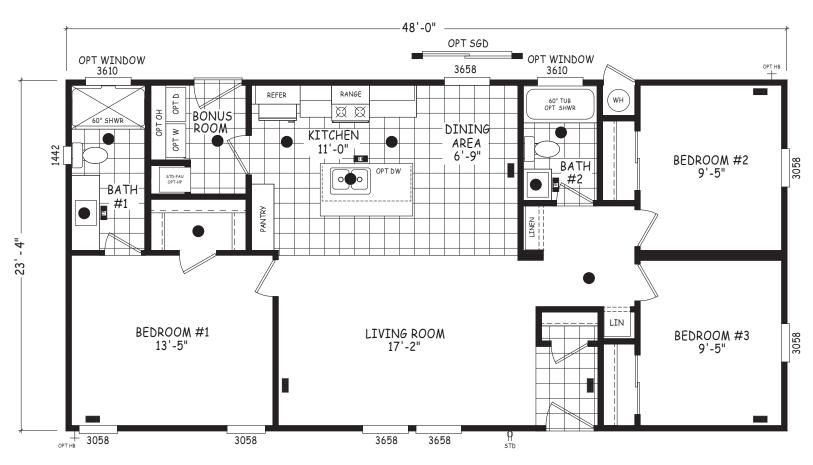

## **Yellow Leaf**

**Edge Series** 

1,120 SQ. FT. (Approximate) 3 Bedroom, 2 Bath

Last Updated: 4-30-24