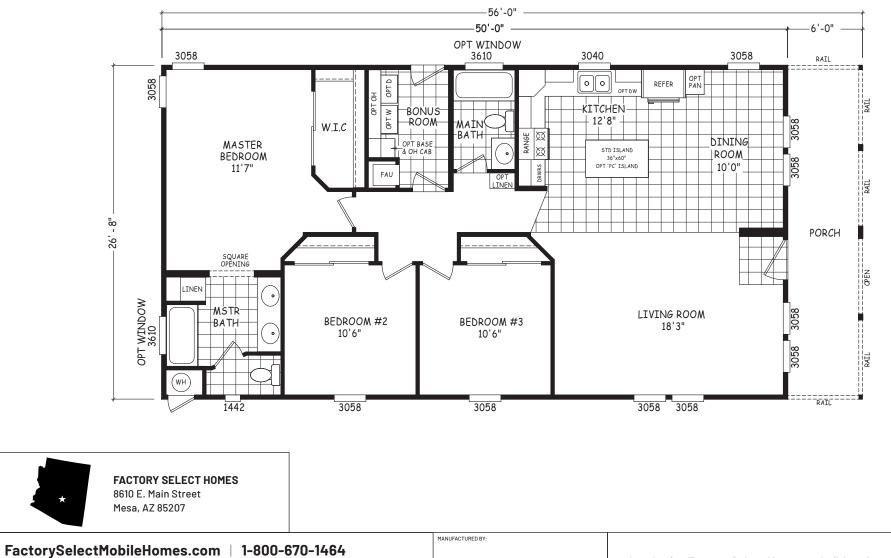

## Yarnell

## **Factory Select Series**

1,493 SQ. FT. (Approximate) 3 Bedroom, 2 Bath

Last Updated: 12-28-20

**IMPORTANT:** Alta Cima Corp reserves the right to modify, cancel or substitute products or features of this event at any time without prior notice or obligation. Pictures and other promotional materials are representative and may depict or contain floor plans, square footages, elevations, options, upgrades, extra design features, decorations, floor coverings, specialty light fixtures, custom paint and wall coverings, window treatments, landscaping, sound and alarm systems, furnishings, appliances, and other designer/decorator features and amenities that are not included as part of the home and/or may not be available at all locations. Home, pricing and community information is subject to change, and homes to prior sale, at any time without notice or obligation. ©2020 Alta Cima Corp. All rights reserved.