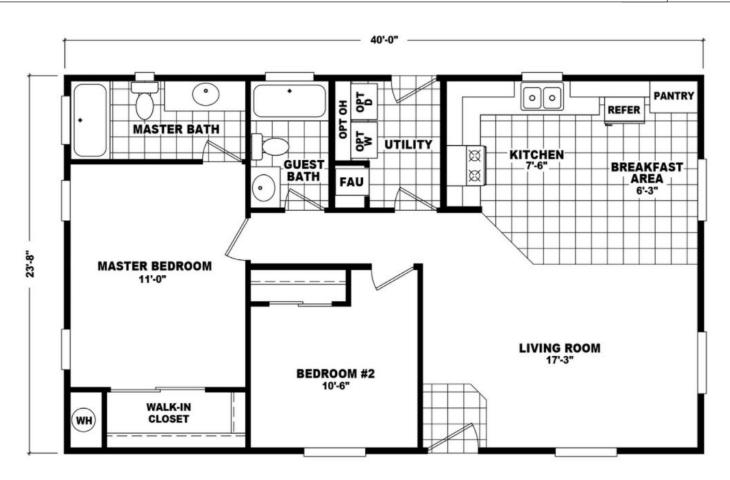

## **Yardley**

Copper Villa Series

946 SQ. FT. (Approximate) 2 Bedrooms, 2 Baths

Last Updated: 1-11-22