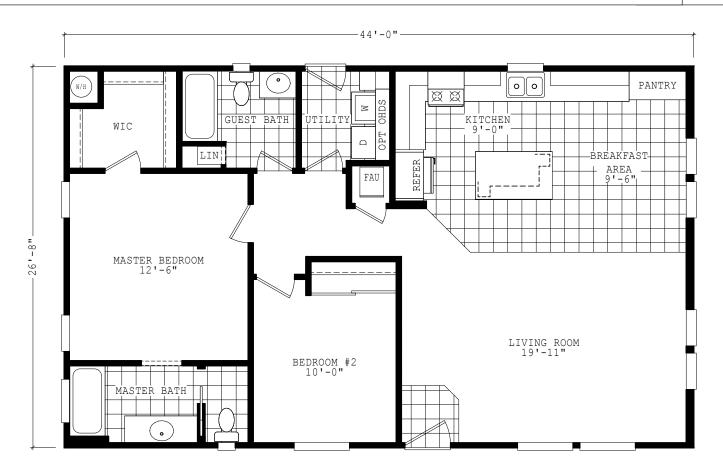

## Yara

Sierra Value Series

1,173 SQ. FT. (Approximate) 2 Bedrooms, 2 Baths

Last Updated: 9-1-22