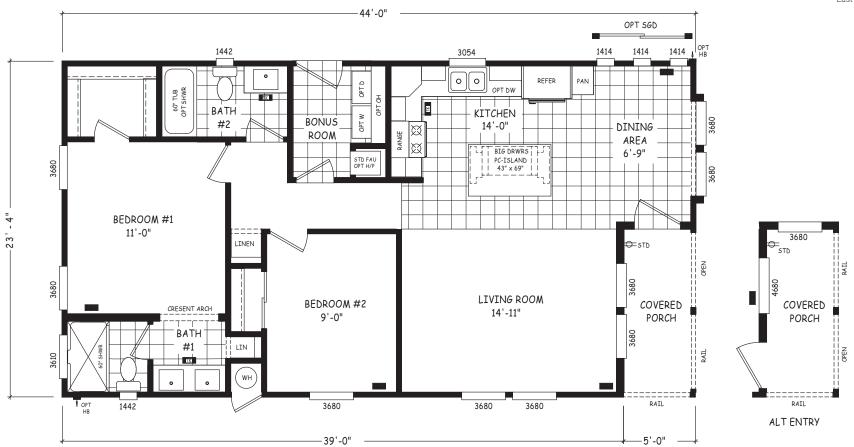

## Wrangell

Pinnacle Series

1,027 SQ. FT. (Approximate) 2 Bedroom, 2 Bath

Last Updated: 8-22-22