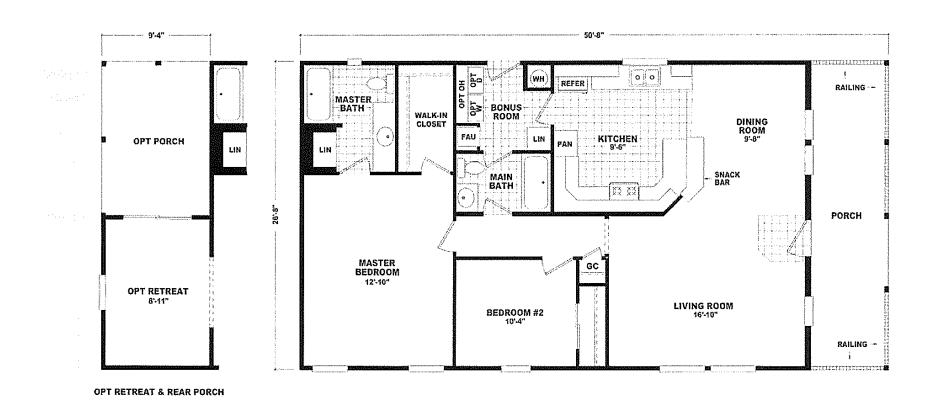

## Woodmill

Value Porch Home Series

1,351 SQ. FT. (Approximate) 2 Bedrooms, 2 Baths

Last Updated:1-4-2022