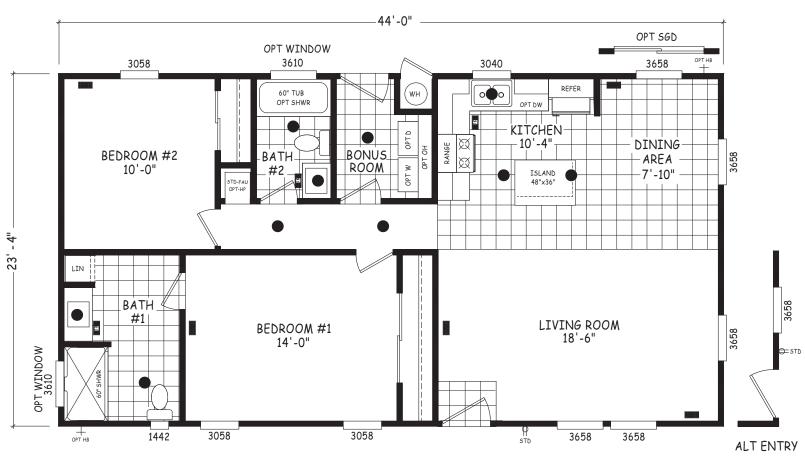

## Wolfden

**Edge Series** 

1,027 SQ. FT. (Approximate) 2 Bedroom, 2 Bath

Last Updated: 4-30-24