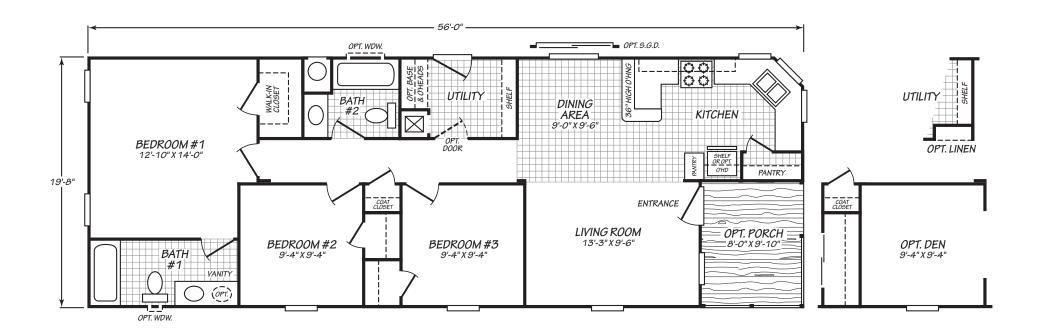

## Wintersburg

Canyon Lake Series

1,022 SQ. FT. (Approximate) 3 Bedrooms, 2 Baths

Last Updated: 10-11-24