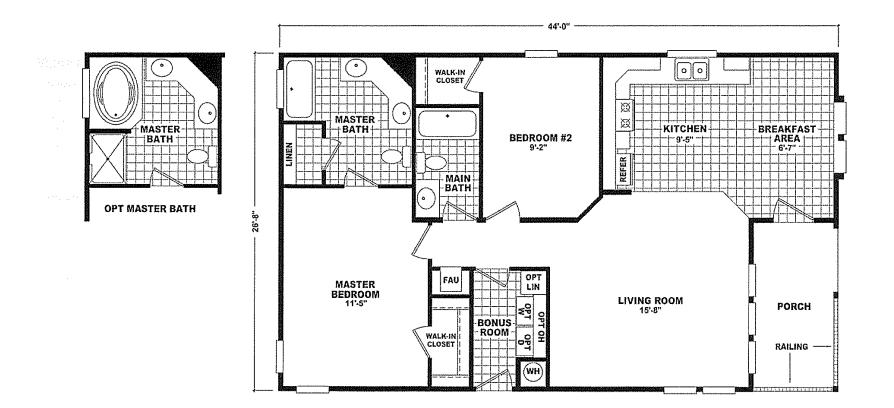

## Waycross

## Value Porch Home Series

1,173 SQ. FT. (Approximate) 2 Bedrooms, 2 Baths

Last Updated: 1-4-2022

F 8

FACTORY SELECT HOMES 8610 E. Main Street Mesa, AZ 85207