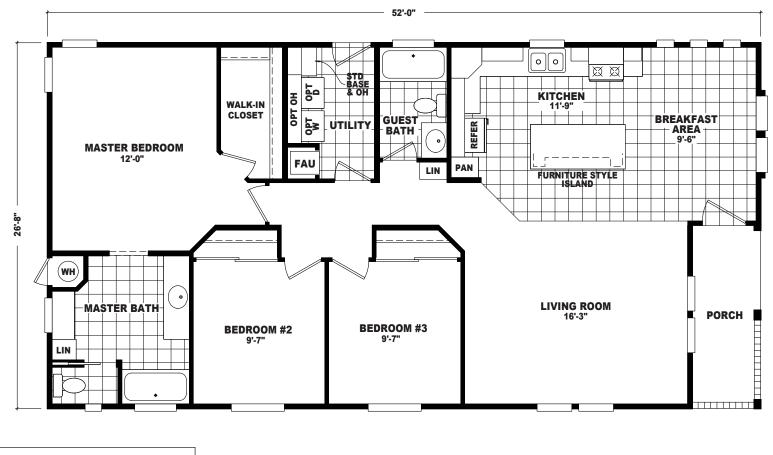

## Wallsburg

Westin Porch Series

1,386 SQ. FT. (Approximate) 3 Bedrooms, 2 Baths

Last Updated: 7-21-21

FACTORY SELECT HOMES 8610 E. Main Street Mesa, AZ 85207