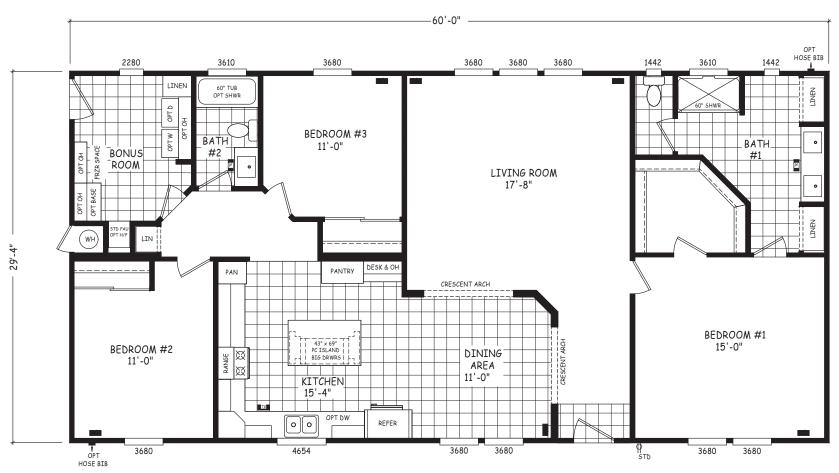

## **Vauxhall**

Pinnacle Series

1,760 SQ. FT. (Approximate) 3 Bedroom, 2 Bath

Last Updated: 8-22-22