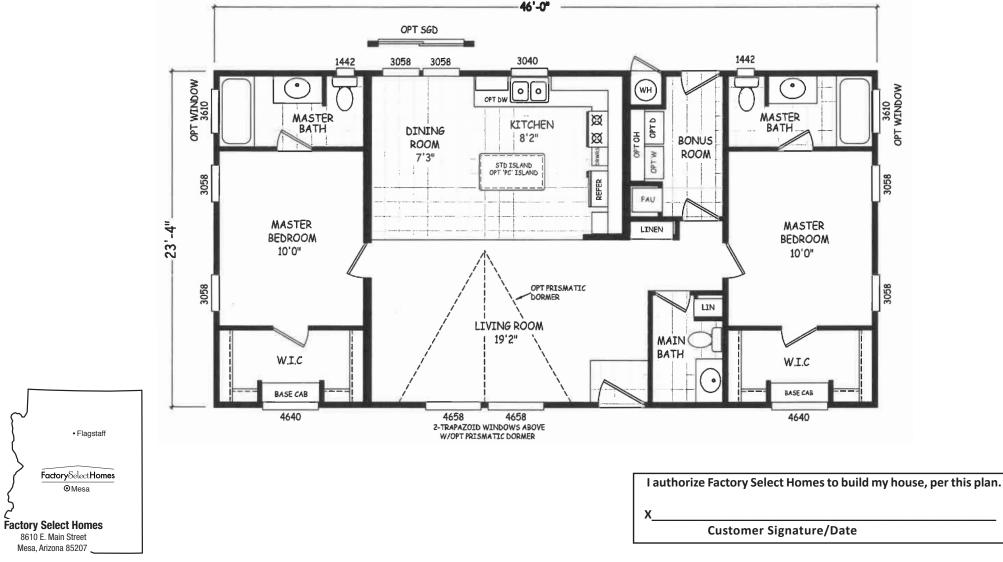

J F

Twain

Factory Select Series

2 Bedroom, 2 Bath Approx. 1,073 Sq. Ft.

Last Updated: 3-3-20