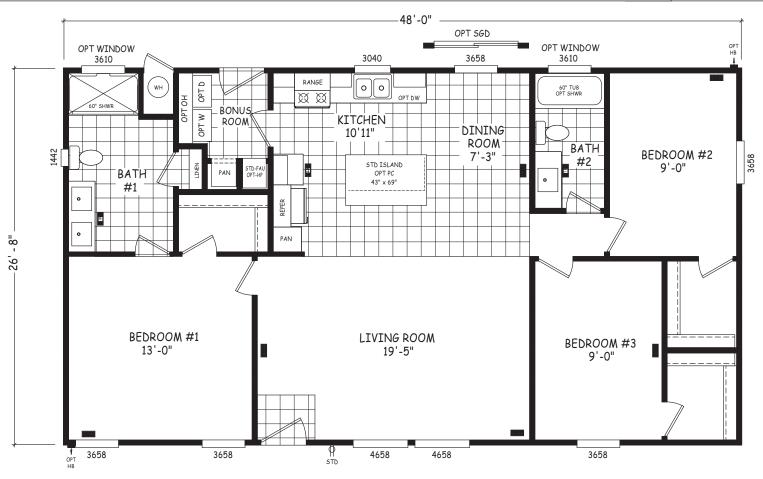

## **Torreon**

**Edge Series** 

1,280 SQ. FT. (Approximate) 3 Bedroom, 2 Bath

Last Updated: 8-22-22