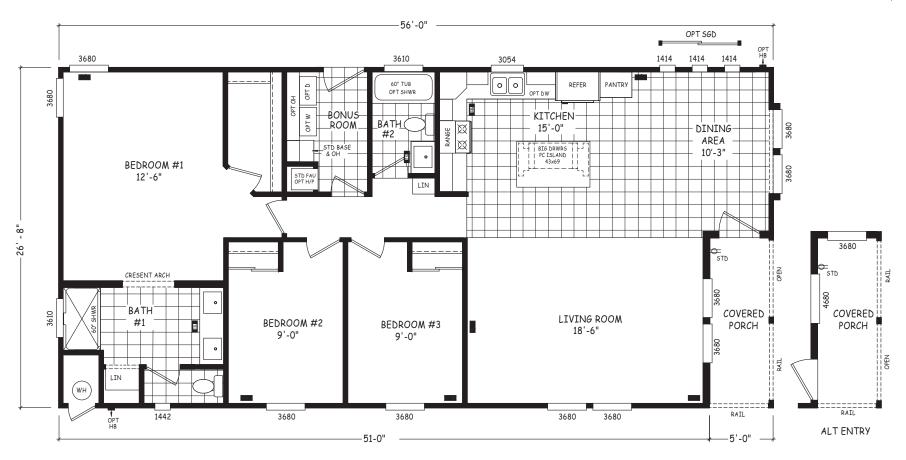

## **Tofield**

Pinnacle Series

1,494 SQ. FT. (Approximate) 3 Bedroom, 2 Bath

Last Updated: 8-22-22