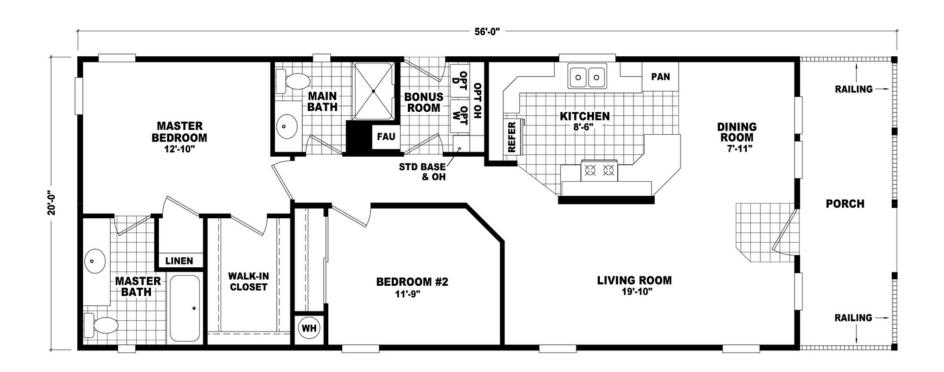

## **Tibble**

Value Porch Home Series

1,120 SQ. FT. (Approximate) 2 Bedrooms, 2 Baths

Last Updated: 8-11-21