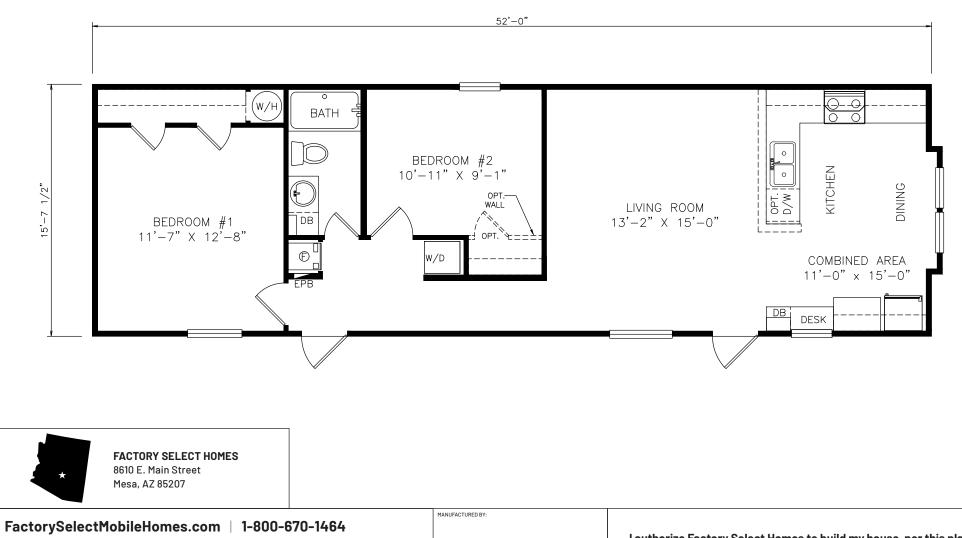

## Thorp

Heritage Series - Single Section Series 822 SQ. FT. (Approximate) 2 Bedrooms, 1 Bath

Last Updated: 12-6-21

**IMPORTANT:** Alta Cima Corp reserves the right to modify, cancel or substitute products or features of this event at any time without prior notice or obligation. Pictures and other promotional materials are representative and may depict or contain floor plans, square footages, elevations, options, upgrades, extra design features, decorations, floor coverings, specialty light fixtures, custom paint and wall coverings, window treatments, landscaping, sound and alarm systems, furnishings, appliances, and other designer/decorator features and amenities that are not included as part of the home and/or may not be available at all locations. Home, pricing and community information is subject to change, and homes to prior sale, at any time without notice or obligation. ©2020 Alta Cima Corp. All rights reserved.