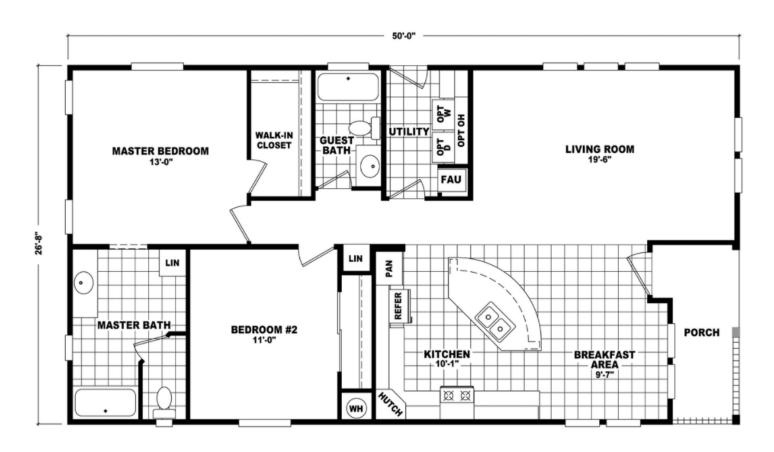

## **Terrill**

Value Porch Home Series

1,333 SQ. FT. (Approximate) 2 Bedrooms, 2 Baths

Last Updated: 7-21-21