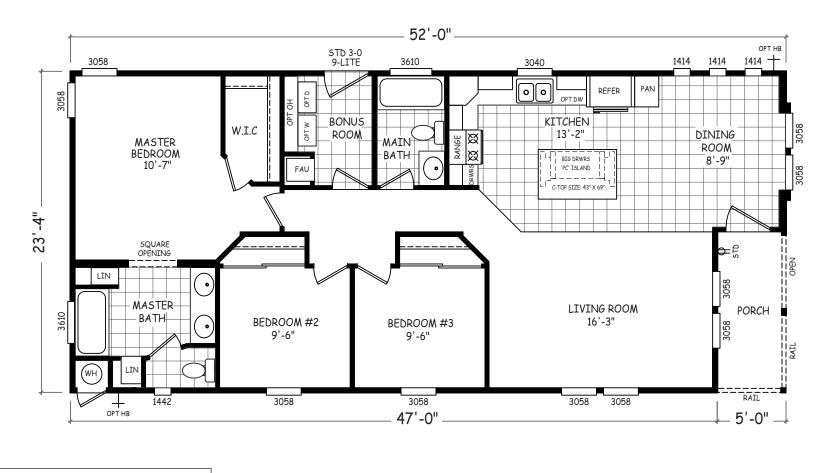

## Sedona Ridge Classic Series

1,213 SQ. FT. (Approximate) 3 Bedroom, 2 Bath

Last Updated: 5-8-24

FACTORY SELECT HOMES 8610 E. Main Street Mesa, AZ 85207