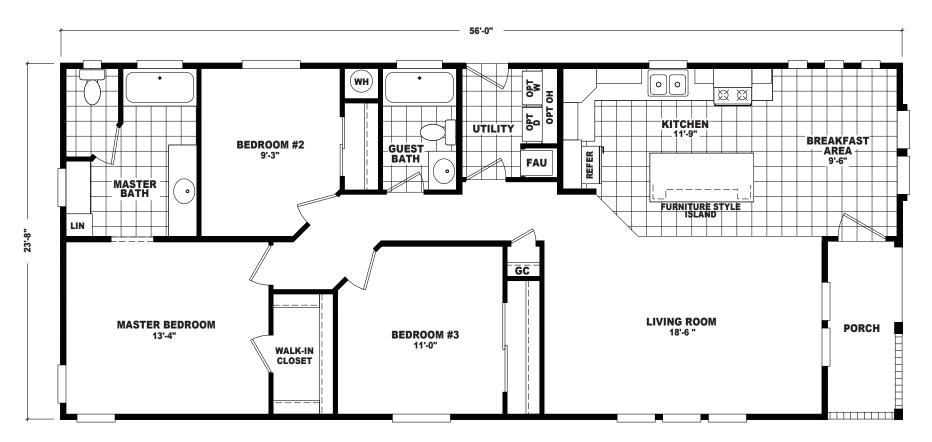

## Sumner

Westin Porch Series

1,325 SQ. FT. (Approximate) 3 Bedrooms, 2 Baths

Last Updated: 7-21-21

FACTORY SELECT HOMES 8610 E. Main Street Mesa, AZ 85207