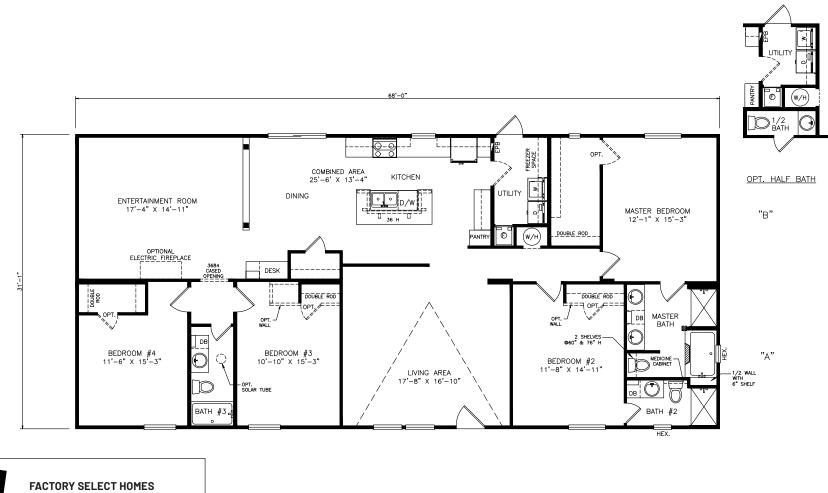

## Sherrell

Heritage Series - Multi Section Series 2,120 SQ. FT. (Approximate) 4 Bedrooms, 3 Baths

Last Updated: 12-2-21

★ FACTORY SELECT 8610 E. Main Street Mesa, AZ 85207