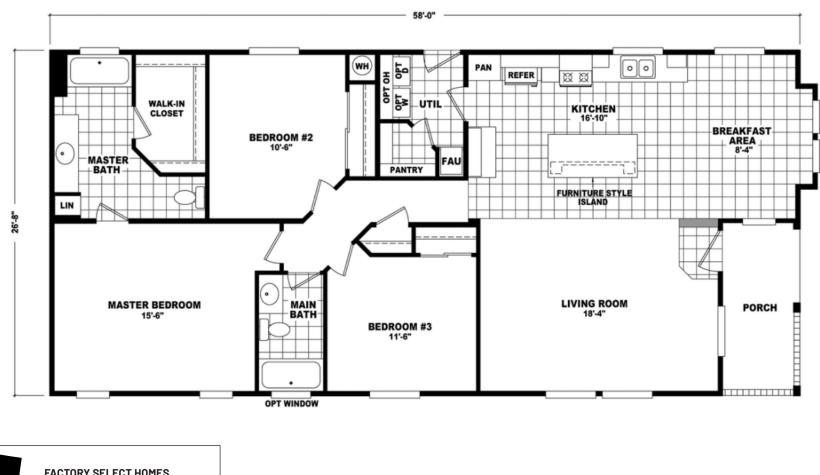

## Sedillo

## Value Porch Home Series

1,557 SQ. FT. (Approximate) 3 Bedrooms, 2 Baths

FACTORY SELECT HOMES 8610 E. Main Street Mesa, AZ 85207