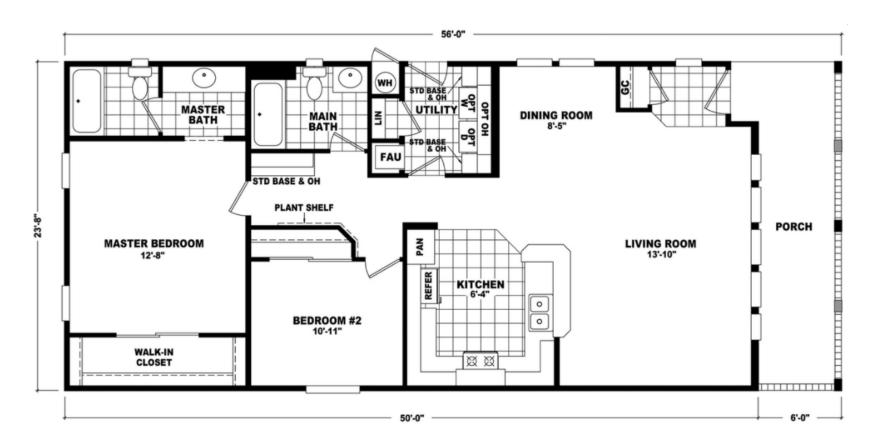

## **Scofield**

Value Porch Home Series

1,325 SQ. FT. (Approximate) 2 Bedrooms, 2 Baths

Last Updated: 7-21-21