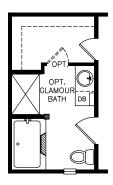

## Sanger

Heritage Series - Single Section Series

1,193 SQ. FT. (Approximate) 3 Bedrooms, 2 Baths

Last Updated: 12-6-21