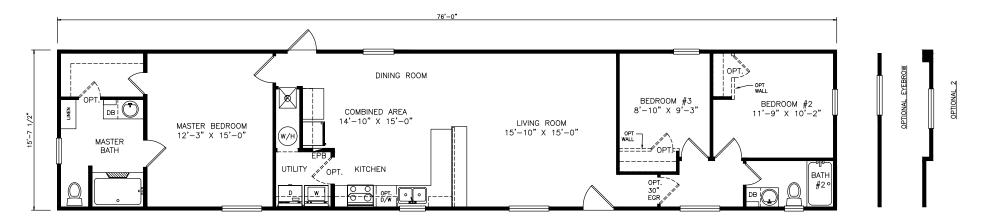

## Sanger

Heritage Series - Single Section Series

1,193 SQ. FT. (Approximate) 3 Bedrooms, 2 Baths

Last Updated: 12-6-21