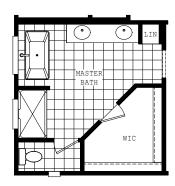

## **Saffron**

Sierra Value Series

2,187 SQ. FT. (Approximate) 5 Bedrooms, 3 Baths

Last Updated: 9-1-22

OPTIONAL ULTRA BATH WITH FIBERGLASS SHOWER AND FREE STANDING TUB