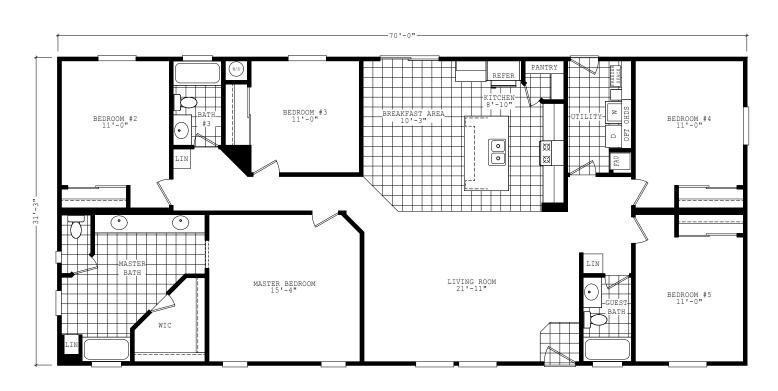

## **Saffron**

Sierra Value Series

2,187 SQ. FT. (Approximate) 5 Bedrooms, 3 Baths

Last Updated: 9-1-22

OPTIONAL ULTRA BATH WITH FIBERGLASS SHOWER AND FREE STANDING TUB