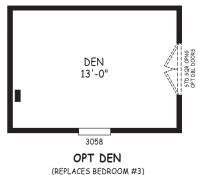

## Rodeo

**Edge Series** 

1,120 SQ. FT. (Approximate) 3 Bedroom, 2 Bath

Last Updated: 4-30-24

FACTORY SELECT HOMES 8610 E. Main Street Mesa, AZ 85207