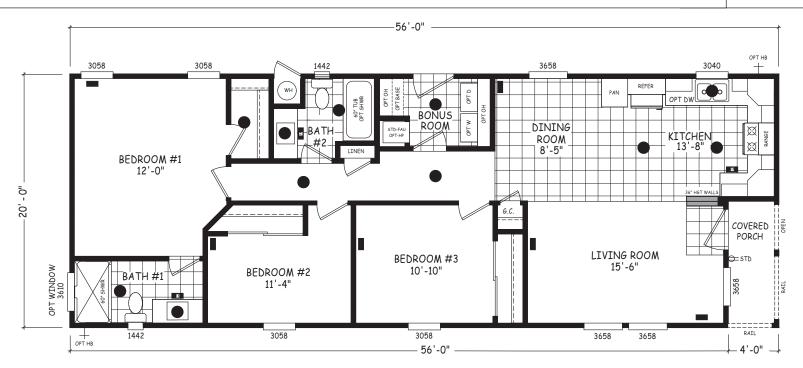

## Rodeo

**Edge Series** 

1,120 SQ. FT. (Approximate) 3 Bedroom, 2 Bath

Last Updated: 4-30-24

FACTORY SELECT HOMES 8610 E. Main Street Mesa, AZ 85207