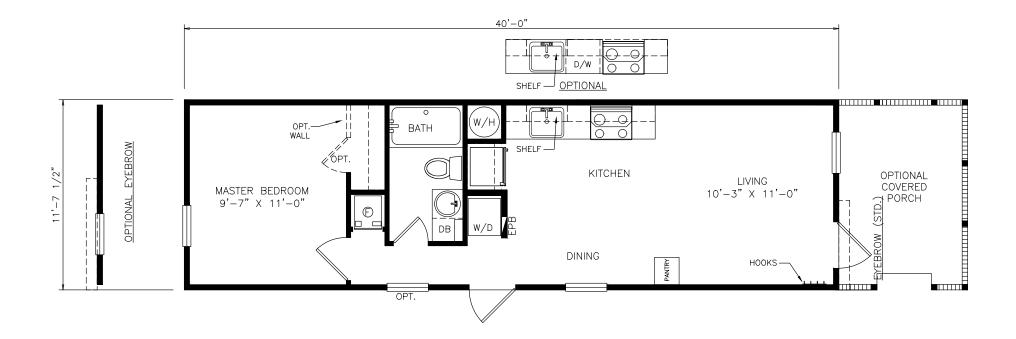

## Select Series - Single Section Series 465 SQ. FT. (Approximate) 1 Bedroom, 1 Bath

Last Updated: 12-7-21

FACTORY SELECT HOMES 8610 E. Main Street Mesa, AZ 85207